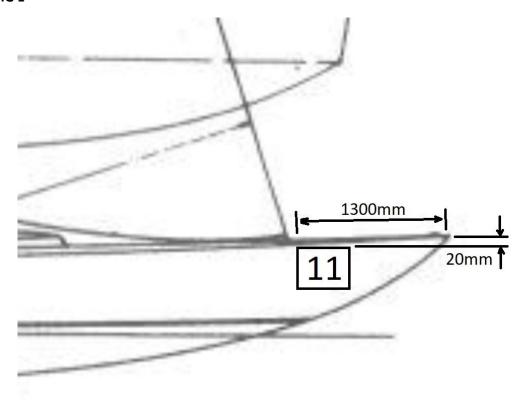

## Bow number application:

**Step 1:** Measure the area where bow number will be applied on each side as per diagram in Fig 1. The aft edge of the sticker is not to be placed any further aft than 1300mm from the bow and no lower than 20mm from the deck level. No part of the number shall be wrapped over the edge of the deck.