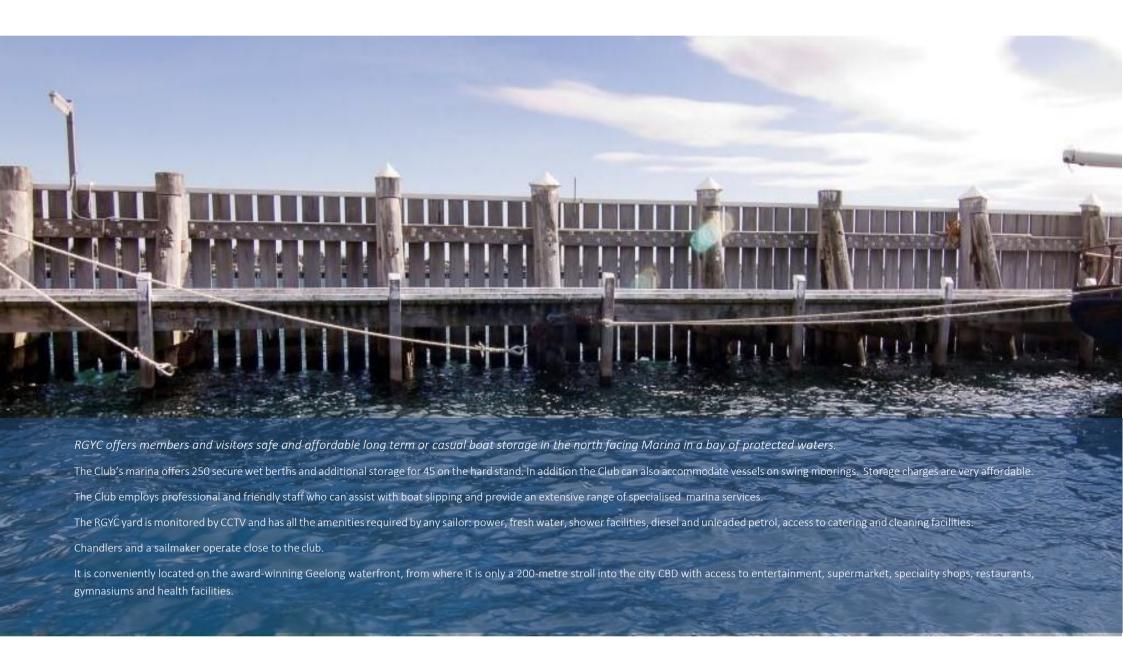

# Annual Storage Fees

## Marina Berths & Moorings

Effective 1/1/20 - 31/12/20

| 12m Pens              | from \$4,936 |
|-----------------------|--------------|
| 14m Pens              | \$5,224      |
| 15m Pens              | \$5,511      |
| 16m Pens              | \$5,224      |
| 17m Pens              | \$6,087      |
| 20m Pens              | \$6,953      |
| Maxi Pens             | \$7,816      |
| Catamaran Pens        | \$7,816      |
| 2 Tonne Swing Mooring | \$1,686      |
| 3 Tonne Swing Mooring | \$2,107      |

### Lockers

Yard Lockers Effective 1/7/19—30/6/20
Cadet Lockers Effective 1/10/19—30/9/20

| Small Yard Locker      | \$276 |
|------------------------|-------|
| Large Yard Locker      | \$336 |
| Commercial Yard Locker | \$405 |
| Cadet Locker           | \$