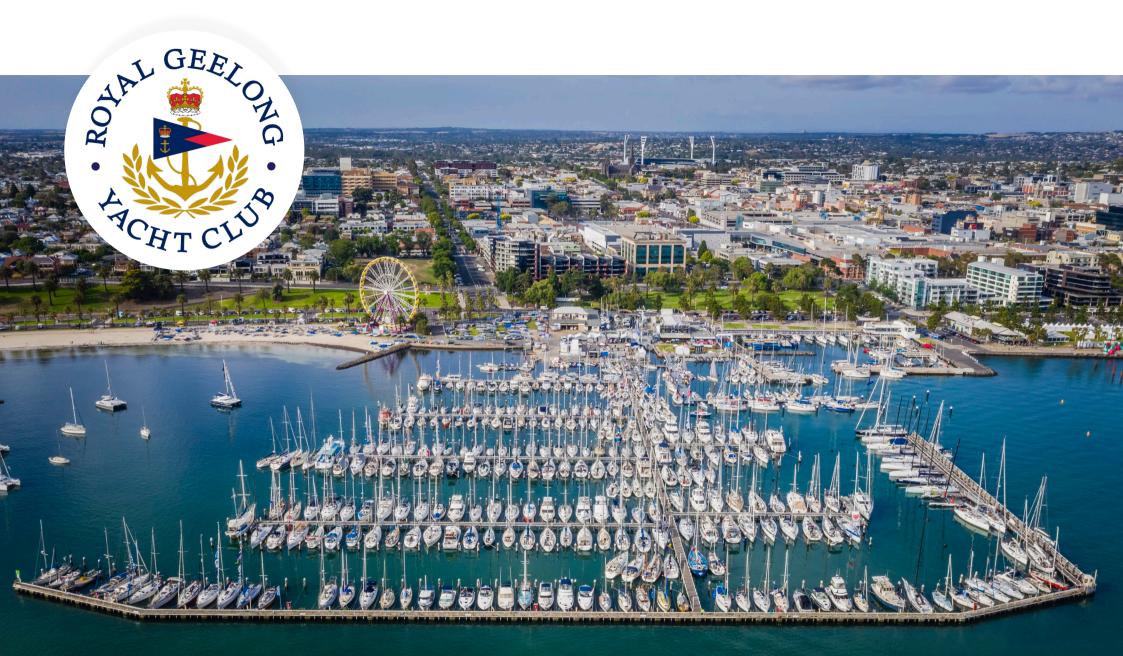

RGYC offers members and visitors safe and affordable long term or casual boat storage in the north facing Marina in a bay of protected waters.

The Club's marina offers 278 secure wet berths and additional storage for 35 on the hard stand. Storage charges are very affordable. Our professional and friendly staff can assist with boat slipping and provide an extensive range of specialised marina services.

The RGYC yard is monitored by CCTV and has all the amenities required by any sailor: power, fresh water, shower facilities, diesel and unleaded petrol and access to catering. Chandlers and a sailmaker operate close to the club.

It is conveniently located on the award-winning Geelong waterfront, from where it is only a 200-metre stroll into the city CBD with access to entertainment, supermarket, speciality shops, restaurants, gymnasiums and health facilities.