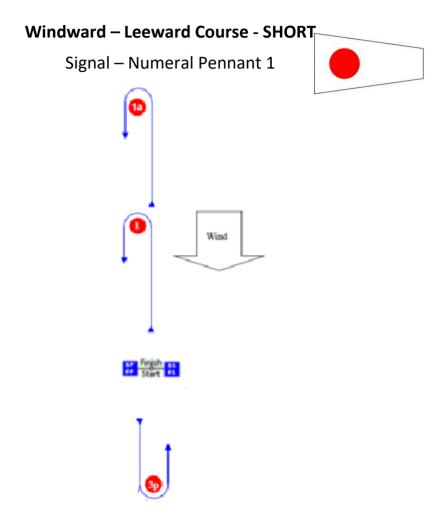

# **APPENDIX A – ALL OTB FLEETS**

| Group        | Mark Rounding Order                   |  |
|--------------|---------------------------------------|--|
| Cadet/Opti   | Start - 1 - 3s/3p - 1 - 3p - Finish   |  |
| Mixed/Lasers | Start - 1a - 3s/3p – 1a - 3p - Finish |  |

| Mark         | Description           |
|--------------|-----------------------|
| Start/Finish | Yellow Pencil Mark    |
| Mark 1       | Orange Cylinder       |
| Mark 3P      | Orange Truncated Cone |
| Marks 1A     | Yellow Truncated Cone |