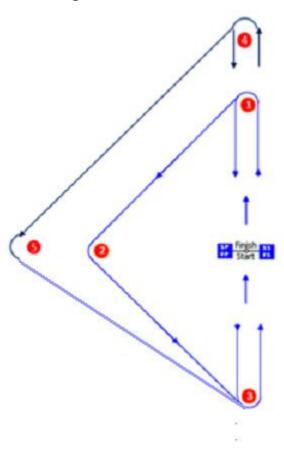

## **Triangle-Windward-Leeward Course**

Signal: Numeral Pennant 2

| Mark Rounding Order                     |                                    |  |
|-----------------------------------------|------------------------------------|--|
| Opti / Cadet (Inner Course Orange)      | Start – 1 – 2 – 3 – 1 – 3 - Finish |  |
| Mixed Class Fleet (Outer Course Yellow) | Start - 4 - 5 - 3 - 4 - 3 - Finish |  |

If either the inner or outer course is not required, the marks shall not be set.

| Mark             | Description     |
|------------------|-----------------|
| Start / Finish   | Black Mark      |
| Marks 1, 2 and 3 | Orange Cylinder |
| Marks 4, 5       | Yellow Cylinder |