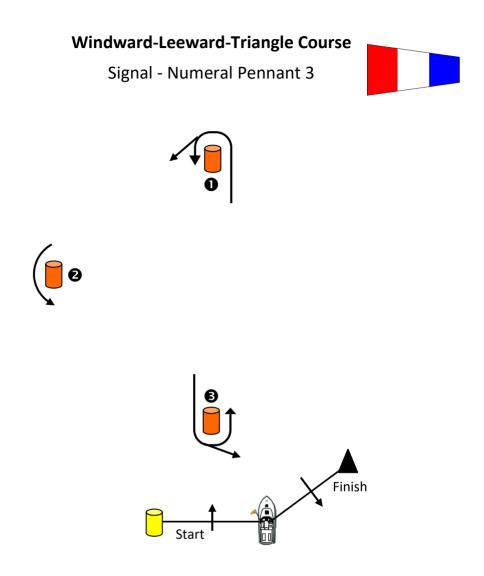

## 2023 Bravo Course Winter Series Sailing Instructions

| Mark Rounding Order   |                                                                               |
|-----------------------|-------------------------------------------------------------------------------|
| Optimist              | Start − 1 − 2 − 3 − Finish                                                    |
| Cadet & Mixed Fleet B | Start – 1 – 3 – 1 – 2 – 3 – 1 – 3 – 1 – 2 – 3 – Finish                        |
| Mixed Fleet A         | Start - 1 - 3 - 1 - 2 - 3 - 1 - 3 - 1 - 2 - 3 - 1 - 3 - 1 - 2<br>- 3 - Finish |

| Mark           | Description     |
|----------------|-----------------|
| Start          | Yellow Pencil   |
| Marks 1, 2 & 3 | Orange Cylinder |
| Finish         | Black Cone      |