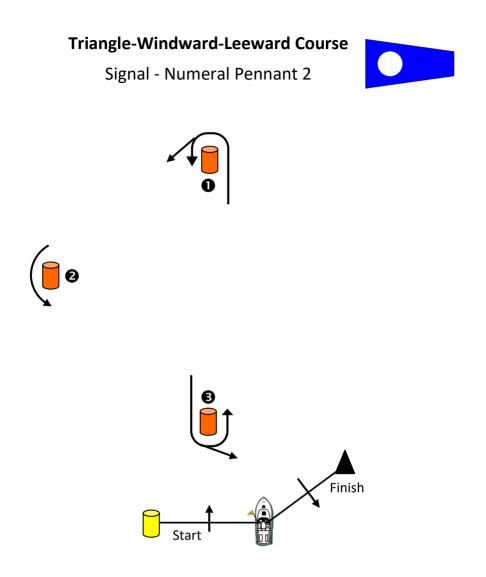

## 2023 Bravo Course Winter Series Sailing Instructions

| Mark Rounding Order   |                                                                               |
|-----------------------|-------------------------------------------------------------------------------|
| Optimist              | Start – 1 – 2 – 3 – Finish                                                    |
| Cadet & Mixed Fleet B | Start – 1 – 2 – 3 – 1 – 3 – 1 – 2 – 3 – 1 – 3 – Finish                        |
| Mixed Fleet A         | Start – 1 – 2 – 3 – 1 – 3 – 1 – 2 – 3 – 1 – 3 – 1 – 2 – 3 – 1<br>– 3 – Finish |

| Mark           | Description     |
|----------------|-----------------|
| Start          | Yellow Pencil   |
| Marks 1, 2 & 3 | Orange Cylinder |
| Finish         | Black Cone      |