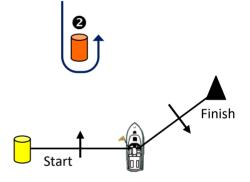

#### Windward – Leeward Course

Signal – Numeral Pennant 1

| Group           | Mark Rounding Order                    |
|-----------------|----------------------------------------|
| Optimist        | Start – 1 – 2 – Finish                 |
| Cadet & Mixed B | Start – 1 – 2 – 1 – 2 – Finish         |
| Mixed Fleet A   | Start – 1 – 2 – 1 – 2 – 1 – 2 – Finish |

| Mark       | Description     |
|------------|-----------------|
| Start      | Yellow Pencil   |
| Mark 1 & 2 | Orange Cylinder |
| Finish     | Black Cone      |