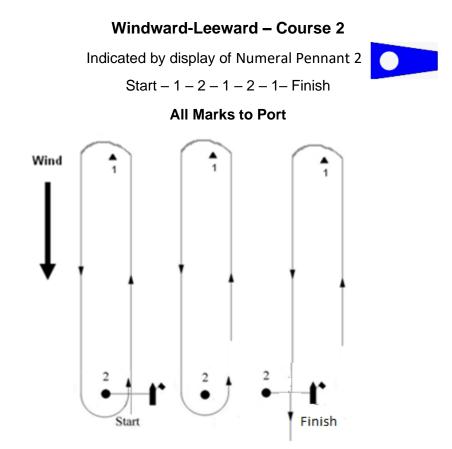

#### 8 Courses

8.1 The courses are described in Appendix A: Winter Courses

### 2023 Charlie Course Winter Series Sailing Instructions

| Mark Rounding Order                |
|------------------------------------|
| Start – 1 – 2 – 1 – 2 – 1 – Finish |