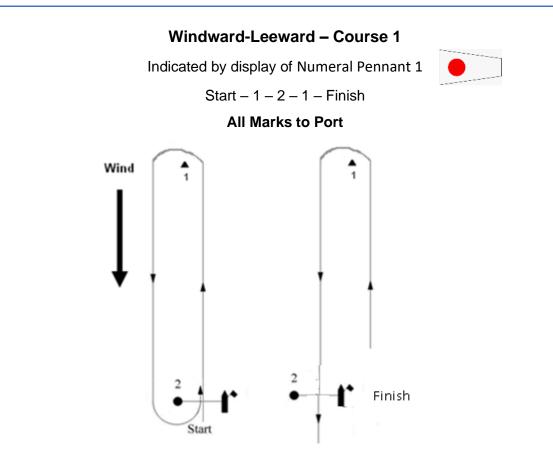

#### 8 Courses

8.1 The courses are described in Appendix A: Winter Courses

## Appendix A: Winter Courses

| Mark Rounding Order        |
|----------------------------|
| Start – 1 – 2 – 1 – Finish |