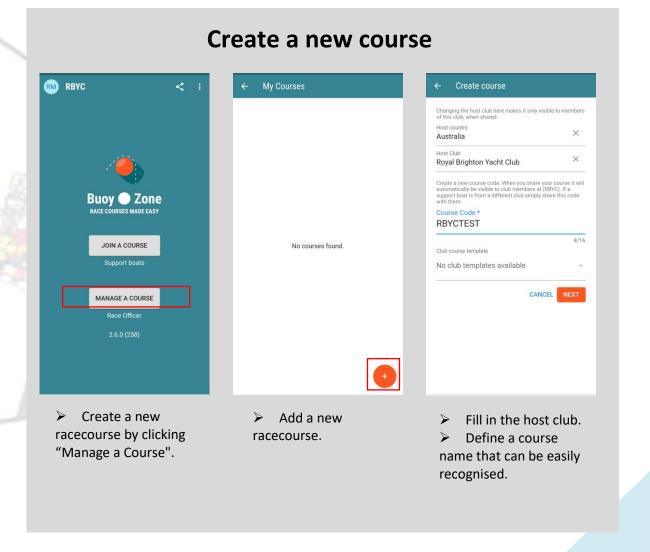

## How to get started with Buoy Zone – Race Officer

## How to set up a new racecourse - Course axis and size