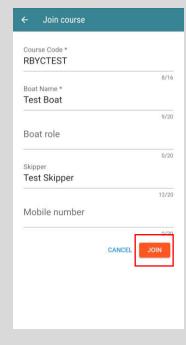

#### Join a course

- ➤ Join a racecourse by clicking "Join a Course".
- Select a racecourseOr enter course code.
- You can also view older courses when necessary.
- > Enter your name, the name of your boat and boat role then select "Join".