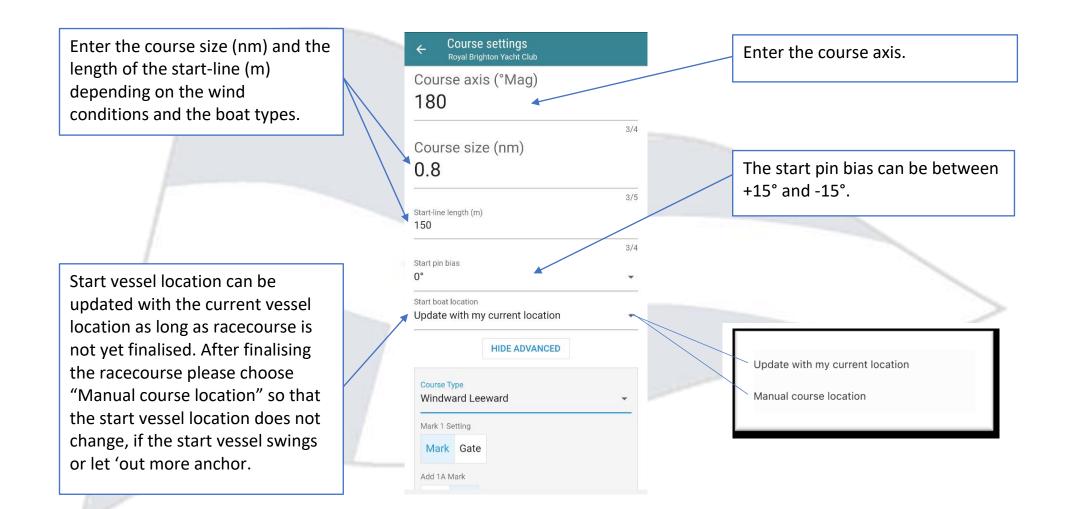

## How to set up a new racecourse - Course axis and size

# How to set up a new racecourse - Advanced settings