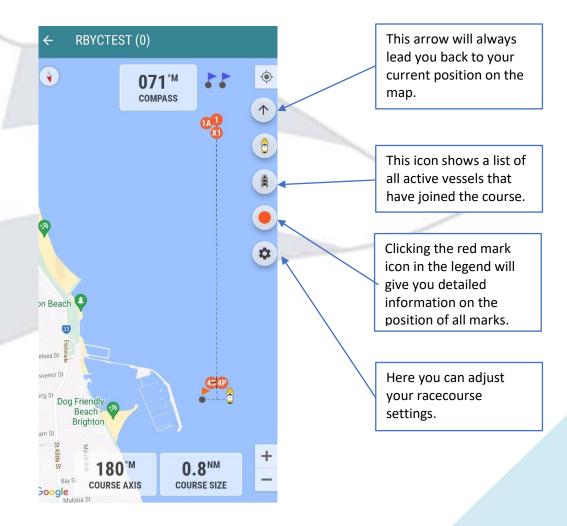

## How to set up a new racecourse - Course axis and size

# How to set up a new racecourse - Advanced settings