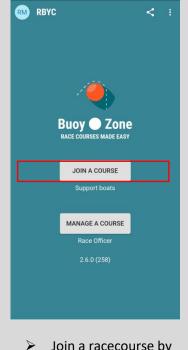

#### Join a course

- ➤ Join a racecourse by clicking "Join a Course".
- Select a racecourseOr enter course code.
- You can also view older courses when necessary.
- > Enter your name, the name of your boat and boat role then select "Join".