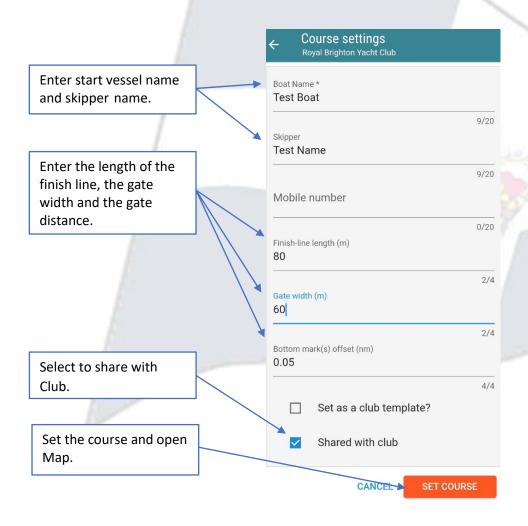

# RGYC Race Management Tool Buoy Zone

Please Note for Buoy Zone to work correctly, the compass on your phone needs to be calibrated and set to magnetic.



https://play.google.com/store/apps/details?id=dev.featurehub.buoy\_zone&hl=en

Race Officer – Page 2



https://www.google.com/url?q=https%3A%2F%2Fapps.apple.com%2Fau%2Fapp%2Fbuoyzone%2Fid1467318416&sa=D&sntz=1&usg=AFQjCNESZRRFgbtlbDXQtnwwPnhGGrBaNg

Mark Layer - Page 6

## How to get started with Buoy Zone – Race Officer





## How to set up a new racecourse - Course axis and size



# How to set up a new racecourse - Advanced settings



# How to set up a new racecourse - Finish line information





# How to get started with Buoy Zone – Mark Layer

#### Create an account





- Download the app "Buoy Zone" from app store
- Register using yourGoogle or Apple accountor create a new one
- Input your personal Details.
- Search for RGYC and link your account to the club.

#### Join a course







- ➤ Join a racecourse by clicking "Join a Course".
- Select a racecourseOr enter course code.
- You can also view older courses when necessary.
- > Enter your name, the name of your boat and boat role then select "Join".

# How to join a course