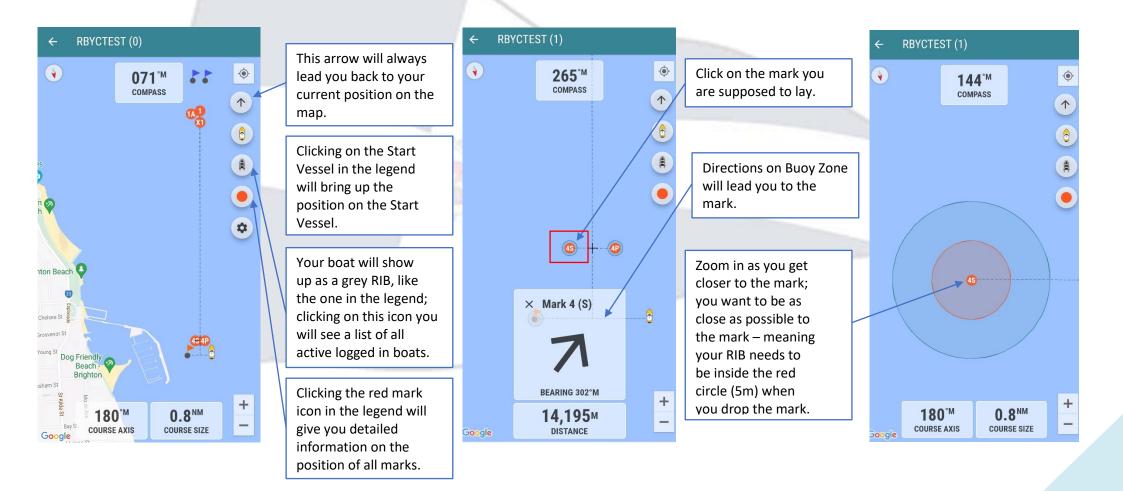

k Layer - Page 6

## How to get started with Buoy Zone – Race Officer





## How to set up a new racecourse - Course axis and size



# How to set up a new racecourse - Advanced settings



# How to set up a new racecourse - Finish line information





# How to get started with Buoy Zone – Mark Layer

#### Create an account





- Download the app "Buoy Zone" from app store
- Register using yourGoogle or Apple accountor create a new one
- Input your personal Details.
- Search for RGYC and link your account to the club.

#### Join a course







- ➤ Join a racecourse by clicking "Join a Course".
- Select a racecourseOr enter course code.
- You can also view older courses when necessary.
- > Enter your name, the name of your boat and boat role then select "Join".

# How to join a course