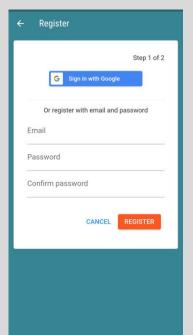

#### Create an account

- Download the app "Buoy Zone" from app store
- Register using yourGoogle or Apple accountor create a new one
- Input your personal Details.
- Search for RGYC and link your account to the club.