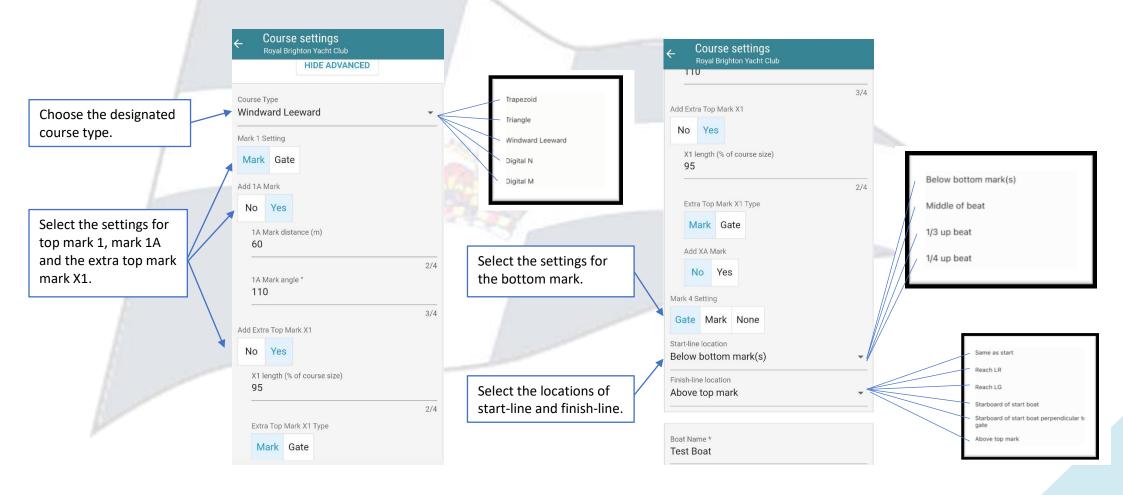

# How to set up a new racecourse - Advanced settings

# How to set up a new racecourse - Finish line information