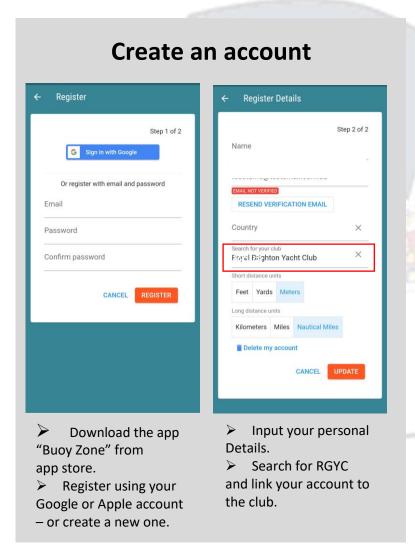

#### Create an account

- Download the app "Buoy Zone" from app store
- Register using yourGoogle or Apple accountor create a new one
- Input your personal Details.
- Search for RGYC and link your account to the club.