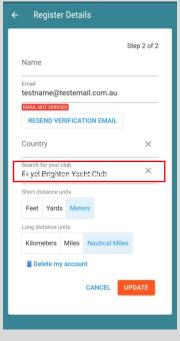

#### Create an account

- Download the app "Buoy Zone" from app store
- Register using yourGoogle or Apple accountor create a new one
- Input your personal Details.
- Search for RGYC and link your account to the club.