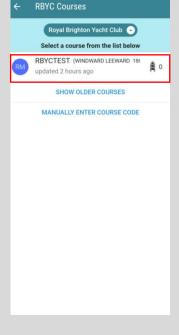

#### Join a course

- ➤ Join a racecourse by clicking "Join a Course".
- Select a racecourseOr enter course code.
- You can also view older courses when necessary.
- > Enter your name, the name of your boat and boat role then select "Join".